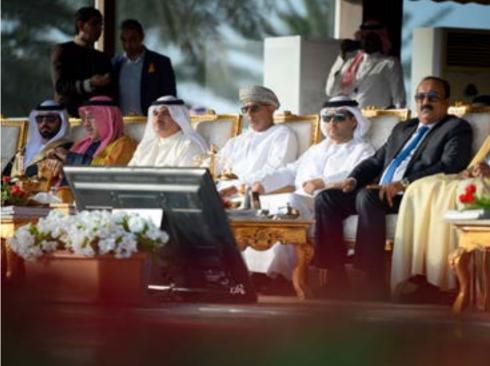

It was very well prepared and organized show and it was also very popular. The total amount of prize money was 3.000.000 SAR (which is the amount around 715.524 EUR) and 421 horses were entered to the show. During the show we and the gathered audience could admire the unique qualities of arabian horses in the beautiful green outdoor arena in the amazing setting of palm trees and mountains. All classes were very well represented and the show was judged by the panel of judges: Mrs. Anna Stojanowska (Poland), Mrs. Michaela Weidner (Germany), Mr. Marek Trela (Poland), Mr. Carmelo Zaragoza (Spain), Mr. Sufian Taha (Palestine), Mr. Koenraad Detailleur (Belgium), Mr. Eric Gear (France).

KAAHC Championship International "A" Show at Dirab held in December of 2019 was indeed a continuation of the success of previous shows, having gathered many participants and a large audience. Also on the day of Championships, the Show was also graced with the presence of HRH Prince Faisal bin Bandar bin abdulaziz alsaud – prince of riyadh region – attend to the show, and the presence of many highly esteemed officials.