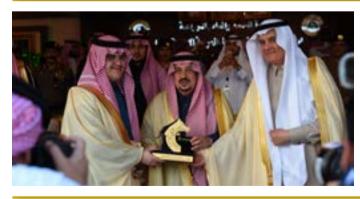

KAAHC Championship International "A" Show at Dirab held in December of 2019 was indeed a continuation of the success of previous shows, having gathered many participants and a large audience. Also on the day of Championships, the Show was also graced with the presence of HRH Prince Faisal bin Bandar bin abdulaziz alsaud – prince of riyadh region – attend to the show, and the presence of many highly esteemed officials.