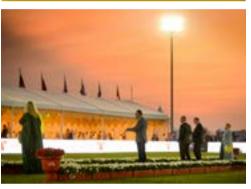

It was very well prepared and organized show and it was also very popular. The total amount of prize money was 3.000.000 SAR (which is the amount around 715.524 EUR) and 421 horses were entered to the show. During the show we and the gathered audience could admire the unique qualities of arabian horses in the beautiful green outdoor arena in the amazing setting of palm trees and mountains. All classes were very well represented and the show was judged by the panel of judges: Mrs. Anna Stojanowska (Poland), Mrs. Michaela Weidner (Germany), Mr. Marek Trela (Poland), Mr. Carmelo Zaragoza (Spain), Mr. Sufian Taha (Palestine), Mr. Koenraad Detailleur (Belgium), Mr. Eric Gear (France).