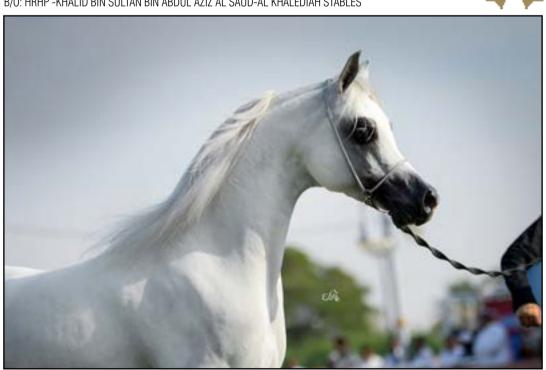

The last day of the KAAHC Show was also the day of the Championships, where the most beautiful and unique of

the horses participating in the event competed for the gold, silver and bronze medals. We could admire such worldwide stars as Eden C (Senior Stallions Gold Champion), Equator (Senior Stallions Silver Champion), Razi Al Khalediah (Senior Stallions Bronze Champion), Pepita (Senior Mares Gold Champion) and Malikat Al Moluk (Senior Mares Silver Champion). Also all could admire the beauty and qualities of Saudi Desert Bred Arabian horses as the Championships of the Saudi Desert Bred horses was also held on that day. It is also important to mention that production of generations of excellent Arabian horses including maintaining and improving the Saudi Desert Bred Arabian horse is one of the primary missions of KAAHC.