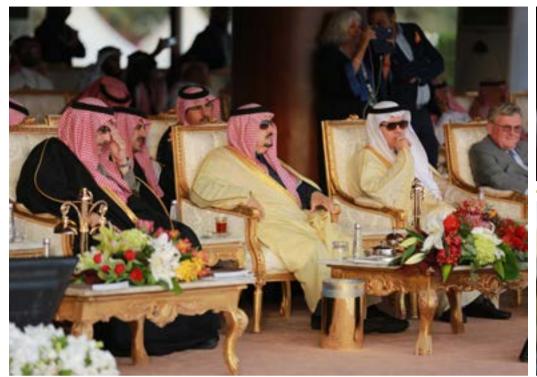

KAAHC Championship International "A" Show at Dirab held in December of 2019 was indeed a continuation of the success of previous shows, having gathered many participants and a large audience. Also on the day of Championships, the Show was also graced with the presence of HRH Prince Faisal bin Bandar bin abdulaziz alsaud – prince of riyadh region – attend to the show, and the presence of many highly esteemed officials.