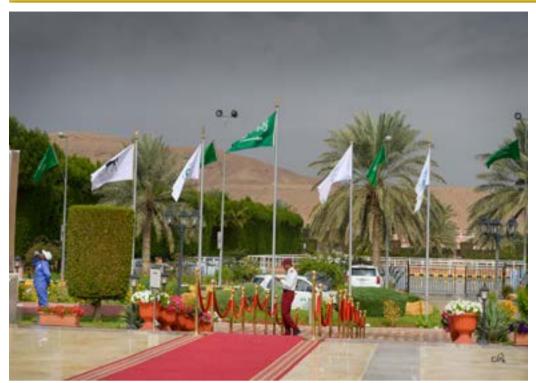

On the date of 12 ñ 15 of December 2019 a very special Show took place in the Kingdom of Saudi Arabia. It was the fourth KAAHC Championship International "A" Show at Dirab organized and hosted by the King Abdulaziz Arabian Horse Centre.

It was very well prepared and organized show and it was also very popular. The total amount of prize money was 3.000.000 SAR (which is the amount around 715.524 EUR) and 421 horses were entered to the show. During the show we and the gathered audience could admire the unique qualities of arabian horses in the beautiful green outdoor arena in the amazing setting of palm trees and mountains. All classes were very well represented and the show was judged by the panel of judges: Mrs. Anna Stojanowska (Poland), Mrs. Michaela Weidner (Germany), Mr. Marek Trela (Poland), Mr. Carmelo Zaragoza (Spain), Mr. Sufian Taha (Palestine), Mr. Koenraad Detailleur (Belgium), Mr. Eric Gear (France).