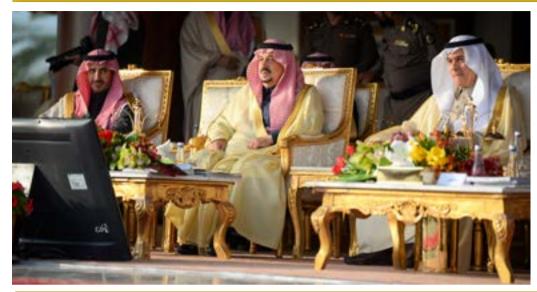

KAAHC Championship International "A" Show at Dirab held in December of 2019 was indeed a continuation of the success of previous shows, having gathered many participants and a large audience. Also on the day of Championships, the Show was also graced with the presence of HRH Prince Faisal bin Bandar bin abdulaziz alsaud – prince of riyadh region – attend to the show, and the presence of many highly esteemed officials.