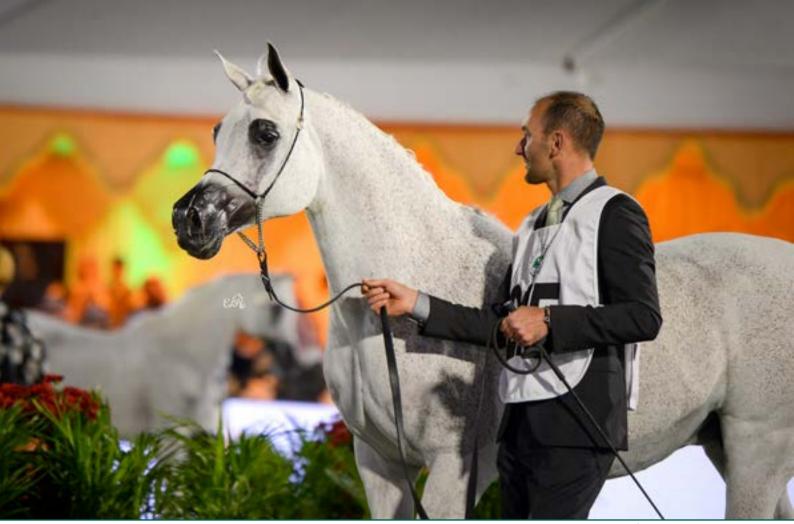

The last day of the KAAHC Show was also the day of the Championships, where the most beautiful and unique of

the horses participating in the event competed for the gold, silver and bronze medals. We could admire such worldwide stars as Eden C (Senior Stallions Gold Champion), Equator (Senior Stallions Silver Champion), Razi Al Khalediah (Senior Stallions Bronze Champion), Pepita (Senior Mares Gold Champion) and Malikat Al Moluk (Senior Mares Silver Champion). Also all could admire the beauty and qualities of Saudi Desert Bred Arabian horses as the Championships of the Saudi Desert Bred horses was also held on that day. It is also important to mention that production of generations of excellent Arabian horses including maintaining and improving the Saudi Desert Bred Arabian horse is one of the primary missions of KAAHC.

## E MEDAL CHAMPION

**PEPITA -** EKSTERN X PEPESZA B: SK JANOW PODLASKI - 0: HRHP- ABDAL MAJEED BIN SULTAN BIN ABDUL AZIZ AL SAUD - AKMAL STUD

SENIOR MARES

MALIKAT AL MOLUK - MAMELUK X ASALAT AL HALA B: HALAWA KHADER - O: MUBARAK HAMDAN RASHED ALKHASHAB - ALKHASHAB STUD