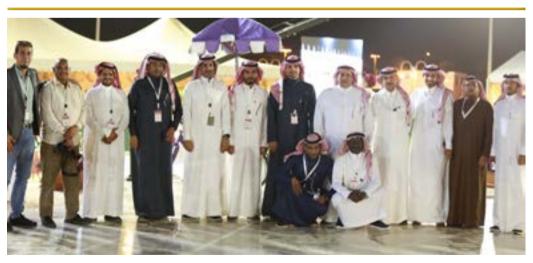

KAAHC Championship International "A" Show at Dirab held in December of 2019 was indeed a continuation of the success of previous shows, having gathered many participants and a large audience. Also on the day of Championships, the Show was also graced with the presence of HRH Prince Faisal bin Bandar bin abdulaziz alsaud – prince of riyadh region – attend to the show, and the presence of many highly esteemed officials.