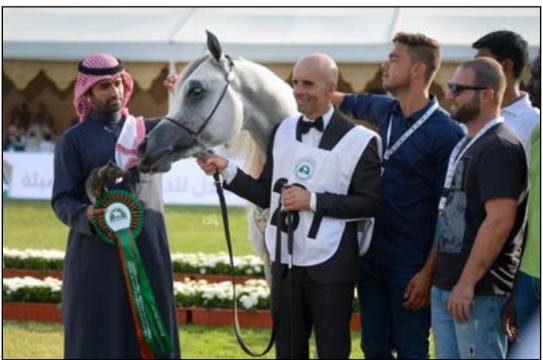

The last day of the KAAHC Show was also the day of the Championships, where the most beautiful and unique of

the horses participating in the event competed for the gold, silver and bronze medals. We could admire such worldwide stars as Eden C (Senior Stallions Gold Champion), Equator (Senior Stallions Silver Champion), Razi Al Khalediah (Senior Stallions Bronze Champion), Pepita (Senior Mares Gold Champion) and Malikat Al Moluk (Senior Mares Silver Champion). Also all could admire the beauty and qualities of Saudi Desert Bred Arabian horses as the Championships of the Saudi Desert Bred horses was also held on that day. It is also important to mention that production of generations of excellent Arabian horses including maintaining and improving the Saudi Desert Bred Arabian horse is one of the primary missions of KAAHC.

KAAHC Championship International "A" Show at Dirab held in December of 2019 was indeed a continuation of the success of previous shows, having gathered many participants and a large audience. Also on the day of Championships, the Show was also graced with the presence of HRH Prince Faisal bin Bandar bin abdulaziz alsaud – prince of riyadh region – attend to the show, and the presence of many highly esteemed officials.