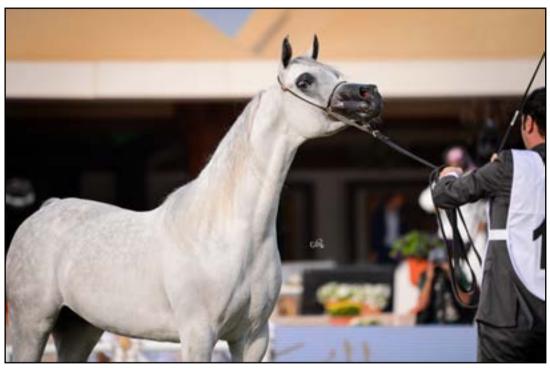

The last day of the KAAHC Show was also the day of the Championships, where the most beautiful and unique of

the horses participating in the event competed for the gold, silver and bronze medals. We could admire such worldwide stars as Eden C (Senior Stallions Gold Champion), Equator (Senior Stallions Silver Champion), Razi Al Khalediah (Senior Stallions Bronze Champion), Pepita (Senior Mares Gold Champion) and Malikat Al Moluk (Senior Mares Silver Champion). Also all could admire the beauty and qualities of Saudi Desert Bred Arabian horses as the Championships of the Saudi Desert Bred horses was also held on that day. It is also important to mention that production of generations of excellent Arabian horses including maintaining and improving the Saudi Desert Bred Arabian horse is one of the primary missions of KAAHC.