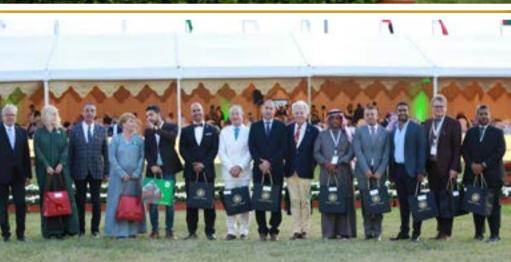

It was very well prepared and organized show and it was also very popular. The total amount of prize money was 3.000.000 SAR (which is the amount around 715.524 EUR) and 421 horses were entered to the show. During the show we and the gathered audience could admire the unique qualities of arabian horses in the beautiful green outdoor arena in the amazing setting of palm trees and mountains. All classes were very well represented and the show was judged by the panel of judges: Mrs. Anna Stojanowska (Poland), Mrs. Michaela Weidner (Germany), Mr. Marek Trela (Poland), Mr. Carmelo Zaragoza (Spain), Mr. Sufian Taha (Palestine), Mr. Koenraad Detailleur (Belgium), Mr. Eric Gear (France).

KAAHC Championship International "A" Show at Dirab held in December of 2019 was indeed a continuation of the success of previous shows, having gathered many participants and a large audience. Also on the day of Championships, the Show was also graced with the presence of HRH Prince Faisal bin Bandar bin abdulaziz alsaud – prince of riyadh region – attend to the show, and the presence of many highly esteemed officials.