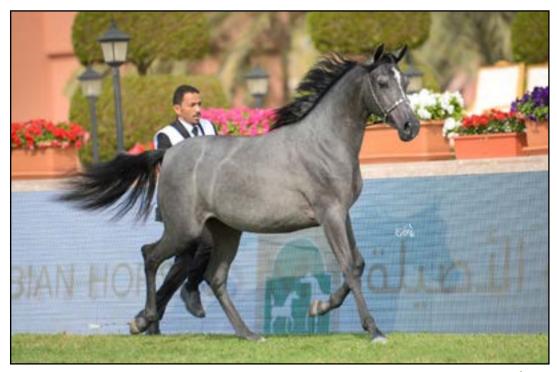

The last day of the KAAHC Show was also the day of the Championships, where the most beautiful and unique of

the horses participating in the event competed for the gold, silver and bronze medals. We could admire such worldwide stars as Eden C (Senior Stallions Gold Champion), Equator (Senior Stallions Silver Champion), Razi Al Khalediah (Senior Stallions Bronze Champion), Pepita (Senior Mares Gold Champion) and Malikat Al Moluk (Senior Mares Silver Champion). Also all could admire the beauty and qualities of Saudi Desert Bred Arabian horses as the Championships of the Saudi Desert Bred horses was also held on that day. It is also important to mention that production of generations of excellent Arabian horses including maintaining and improving the Saudi Desert Bred Arabian horse is one of the primary missions of KAAHC.