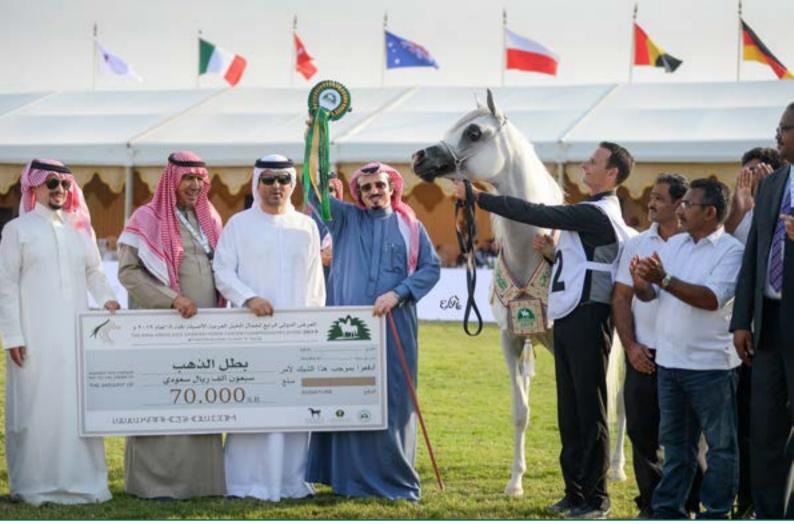

It was very well prepared and organized show and it was also very popular. The total amount of prize money was 3.000.000 SAR (which is the amount around 715.524 EUR) and 421 horses were entered to the show. During the show we and the gathered audience could admire the unique qualities of arabian horses in the beautiful green outdoor arena in the amazing setting of palm trees and mountains. All classes were very well represented and the show was judged by the panel of judges: Mrs. Anna Stojanowska (Poland), Mrs. Michaela Weidner (Germany), Mr. Marek Trela (Poland), Mr. Carmelo Zaragoza (Spain), Mr. Sufian Taha (Palestine), Mr. Koenraad Detailleur (Belgium), Mr. Eric Gear (France).

The last day of the KAAHC Show was also the day of the Championships, where the most beautiful and unique of

the horses participating in the event competed for the gold, silver and bronze medals. We could admire such worldwide stars as Eden C (Senior Stallions Gold Champion), Equator (Senior Stallions Silver Champion), Razi Al Khalediah (Senior Stallions Bronze Champion), Pepita (Senior Mares Gold Champion) and Malikat Al Moluk (Senior Mares Silver Champion). Also all could admire the beauty and qualities of Saudi Desert Bred Arabian horses as the Championships of the Saudi Desert Bred horses was also held on that day. It is also important to mention that production of generations of excellent Arabian horses including maintaining and improving the Saudi Desert Bred Arabian horse is one of the primary missions of KAAHC.

KAAHC Championship International "A" Show at Dirab held in December of 2019 was indeed a continuation of the success of previous shows, having gathered many participants and a large audience. Also on the day of Championships, the Show was also graced with the presence of HRH Prince Faisal bin Bandar bin abdulaziz alsaud – prince of riyadh region – attend to the show, and the presence of many highly esteemed officials.