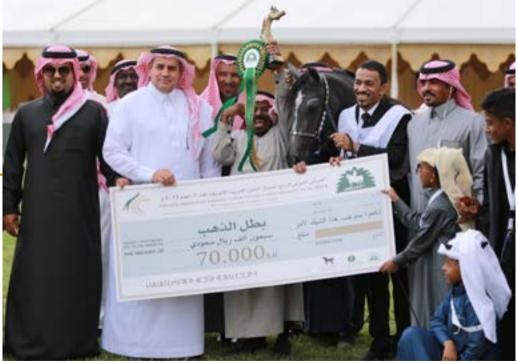

The last day of the KAAHC Show was also the day of the Championships, where the most beautiful and unique of

the horses participating in the event competed for the gold, silver and bronze medals. We could admire such worldwide stars as Eden C (Senior Stallions Gold Champion), Equator (Senior Stallions Silver Champion), Razi Al Khalediah (Senior Stallions Bronze Champion), Pepita (Senior Mares Gold Champion) and Malikat Al Moluk (Senior Mares Silver Champion). Also all could admire the beauty and qualities of Saudi Desert Bred Arabian horses as the Championships of the Saudi Desert Bred horses was also held on that day. It is also important to mention that production of generations of excellent Arabian horses including maintaining and improving the Saudi Desert Bred Arabian horse is one of the primary missions of KAAHC.

KAAHC Championship International "A" Show at Dirab held in December of 2019 was indeed a continuation of the success of previous shows, having gathered many participants and a large audience. Also on the day of Championships, the Show was also graced with the presence of HRH Prince Faisal bin Bandar bin abdulaziz alsaud – prince of riyadh region – attend to the show, and the presence of many highly esteemed officials.