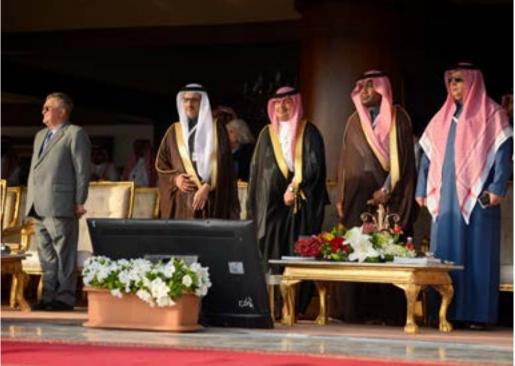

KAAHC Championship International "A" Show at Dirab held in December of 2019 was indeed a continuation of the success of previous shows, having gathered many participants and a large audience. Also on the day of Championships, the Show was also graced with the presence of HRH Prince Faisal bin Bandar bin abdulaziz alsaud – prince of riyadh region – attend to the show, and the presence of many highly esteemed officials.