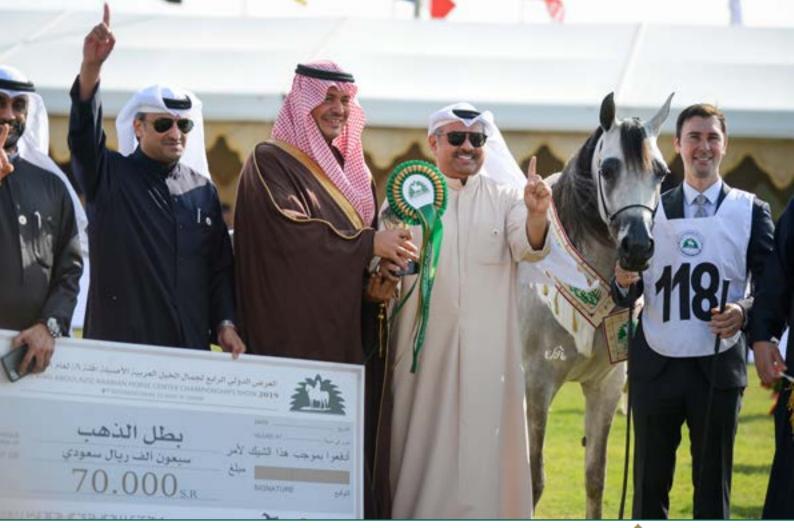

The last day of the KAAHC Show was also the day of the Championships, where the most beautiful and unique of

the horses participating in the event competed for the gold, silver and bronze medals. We could admire such worldwide stars as Eden C (Senior Stallions Gold Champion), Equator (Senior Stallions Silver Champion), Razi Al Khalediah (Senior Stallions Bronze Champion), Pepita (Senior Mares Gold Champion) and Malikat Al Moluk (Senior Mares Silver Champion). Also all could admire the beauty and qualities of Saudi Desert Bred Arabian horses as the Championships of the Saudi Desert Bred horses was also held on that day. It is also important to mention that production of generations of excellent Arabian horses including maintaining and improving the Saudi Desert Bred Arabian horse is one of the primary missions of KAAHC.

## E MEDAL CHAMPION

**PEPITA -** EKSTERN X PEPESZA B: SK JANOW PODLASKI - 0: HRHP- ABDAL MAJEED BIN SULTAN BIN ABDUL AZIZ AL SAUD - AKMAL STUD

SENIOR MARES

MALIKAT AL MOLUK - MAMELUK X ASALAT AL HALA B: HALAWA KHADER - O: MUBARAK HAMDAN RASHED ALKHASHAB - ALKHASHAB STUD