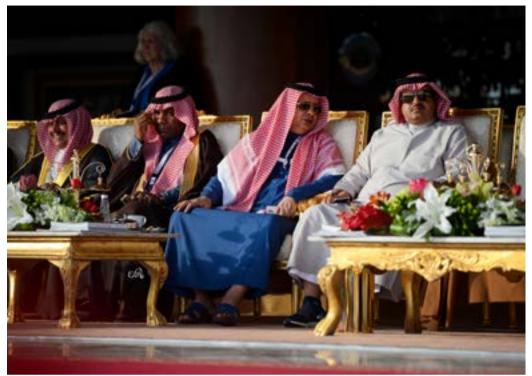

It was very well prepared and organized show and it was also very popular. The total amount of prize money was 3.000.000 SAR (which is the amount around 715.524 EUR) and 421 horses were entered to the show. During the show we and the gathered audience could admire the unique qualities of arabian horses in the beautiful green outdoor arena in the amazing setting of palm trees and mountains. All classes were very well represented and the show was judged by the panel of judges: Mrs. Anna Stojanowska (Poland), Mrs. Michaela Weidner (Germany), Mr. Marek Trela (Poland), Mr. Carmelo Zaragoza (Spain), Mr. Sufian Taha (Palestine), Mr. Koenraad Detailleur (Belgium), Mr. Eric Gear (France).

KAAHC Championship International "A" Show at Dirab held in December of 2019 was indeed a continuation of the success of previous shows, having gathered many participants and a large audience. Also on the day of Championships, the Show was also graced with the presence of HRH Prince Faisal bin Bandar bin abdulaziz alsaud – prince of riyadh region – attend to the show, and the presence of many highly esteemed officials.