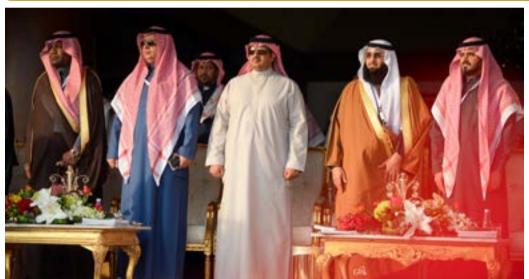

The last day of the KAAHC Show was also the day of the Championships, where the most beautiful and unique of

the horses participating in the event competed for the gold, silver and bronze medals. We could admire such worldwide stars as Eden C (Senior Stallions Gold Champion), Equator (Senior Stallions Silver Champion), Razi Al Khalediah (Senior Stallions Bronze Champion), Pepita (Senior Mares Gold Champion) and Malikat Al Moluk (Senior Mares Silver Champion). Also all could admire the beauty and qualities of Saudi Desert Bred Arabian horses as the Championships of the Saudi Desert Bred horses was also held on that day. It is also important to mention that production of generations of excellent Arabian horses including maintaining and improving the Saudi Desert Bred Arabian horse is one of the primary missions of KAAHC.